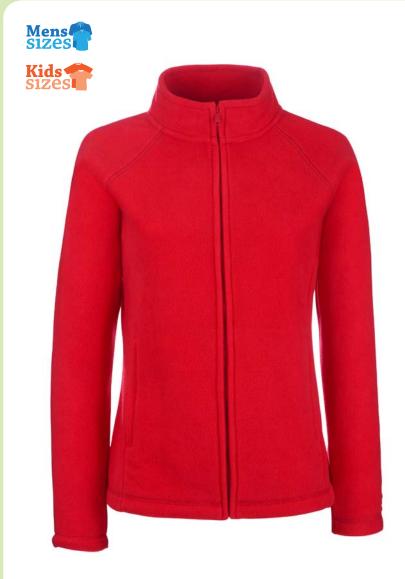

# LADY-FIT FULL ZIP FLEECE

**62-066-0** WOMEN'S

### Fabric:

100% polyester, pill resistant fleece

## **Care Instructions:**

- Lady-Fit Full Zip Fleece (62-066-0), also available in Men's (62-510-0) and Children's (62-511-0)
- Cover stitching detail on hem and shoulder seams
- Covered self-coloured zips to front and pockets

# Colourways:

36 38 40 51 AZ
Black Bottle Green Red Royal Blue Deep Navy

<sup>\*\*</sup>Measure from highest point of shoulder to bottom edge of garment