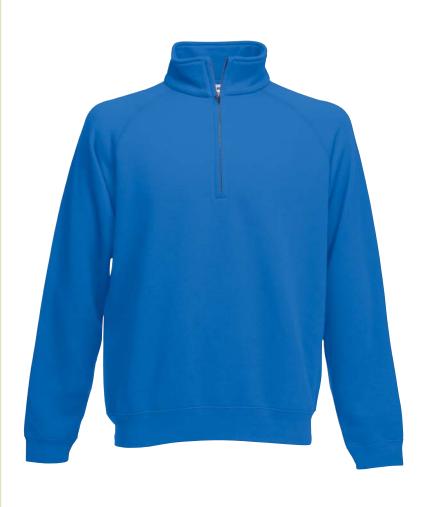

# **ZIP-NECK SWEAT**

**62-032-0** MEN'S

### **Care instructions**

- Covered zip for enhanced printability
- Turtle neck collar with single jersey back neck tape
- Waist and cuff rib in cotton/elastane for shape retention

## Colourways

White

**36**Black

38 Bottle Green **40** 

51

Royal Blue

94

Heather Grey