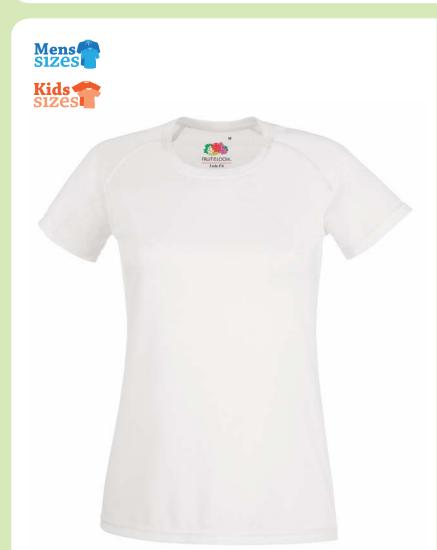

## **NEW LADY-FIT**PERFORMANCE T

**61-392-0** WOMEN'S

Fabric:

100% polyester

Weight:

140gm/m<sup>2</sup>

Sizes:

XS - XXL

## **Care instructions**

- New Lady-Fit Performance T (61-392-0) also available in Men's (61-390-0) and Children's (61-013-0)
- Made from 100% polyester for moisture wicking and quick dry performance
- Sporty raglan sleeves with coverstitch detail to seams
- Shaped side seams for a feminine fit
- Printed back neck label for comfort
- Self fabric back neck tape