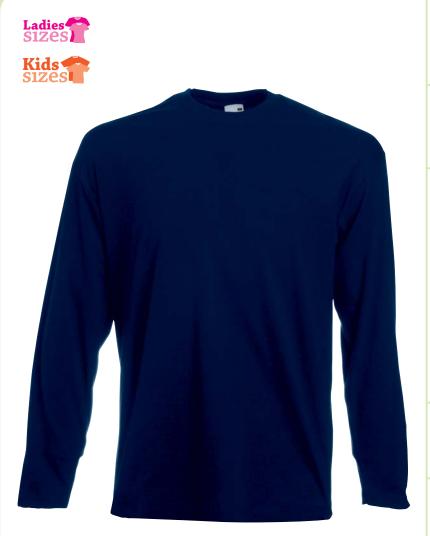

## VALUEWEIGHT LONG SLEEVE T

61-038-0 MEN'S

\*Measure across garment 1cm down from armholes \*\*Measure from highest point of shoulder to bottom edge of garment

- also available in Ladies (61-404-0) and Kids (61-007-0)
- Cotton/Lycra® rib crew neck with • taped neckline for comfort
- Produced using Belcoro® yarn for a • softer feel and cleaner printing process
- Fine knit gauge for enhanced printability