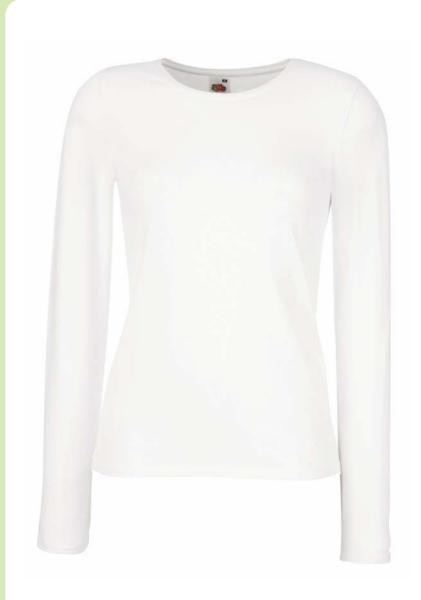

## **NEW LADY-FIT LONG** SLEEVE CREW NECK T

**61-384-0** WOMEN'S

## Colourways

| 30    | 36    |
|-------|-------|
| White | Black |

WRAP WRAP

Fabric: 95% cotton, 5% elastane

## Weight:

 $\label{eq:White-200gm/m^2} White-200gm/m^2 \\ Colour-210gm/m^2 \\$ 

## Sizes: XS – XXL

| Size    | Width* | Length** |
|---------|--------|----------|
| XS      | 41.5   | 61       |
| S       | 44     | 62       |
| Μ       | 46.5   | 63       |
| L       | 49     | 64       |
| XL      | 51.5   | 65       |
| XXL     | 54     | 66       |
| Tol +/- | 1.5    | 1.5      |

\*Measure across garment 1cm down from armholes \*\*Measure from highest point of shoulder to bottom edge of garment

- New fit and longer body length
- Flattering, feminine neckline with self fabric trim
- Soft, stretchy cotton/elastane fabric and shaped side seams for a feminine fit