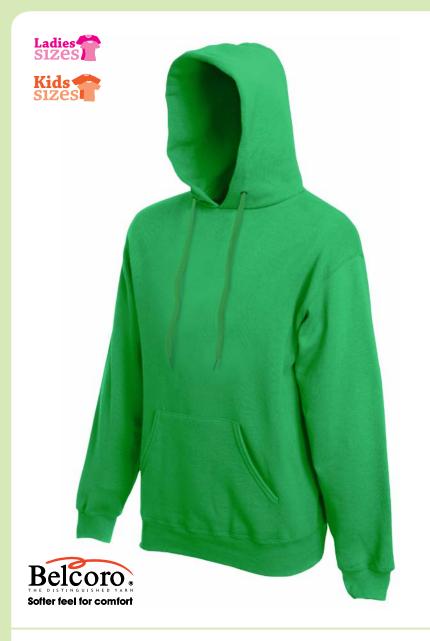

# **HOODED SWEAT**

62-208-0 MEN'S

## **Care instructions**

Carton

- Hooded Sweat (62-208-0) also available in Ladies (62-038-0) and Children's (62-037-0/62-043-0)
- Double fabric hood
- New self-coloured flat draw cord
- Front pouch pocket
- Waist and cuff rib in cotton/Lycra® for shape retention
- Produced using Belcoro® yarn for a softer feel and cleaner printing process